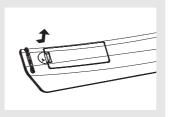

### **Install Batteries in the Remote Control**

1

Open the battery cover on the back of the remote control.

2

Insert two AAA batteries. Make sure that the polarities (+ and -) are aligned correctly.

3

Replace the battery cover.